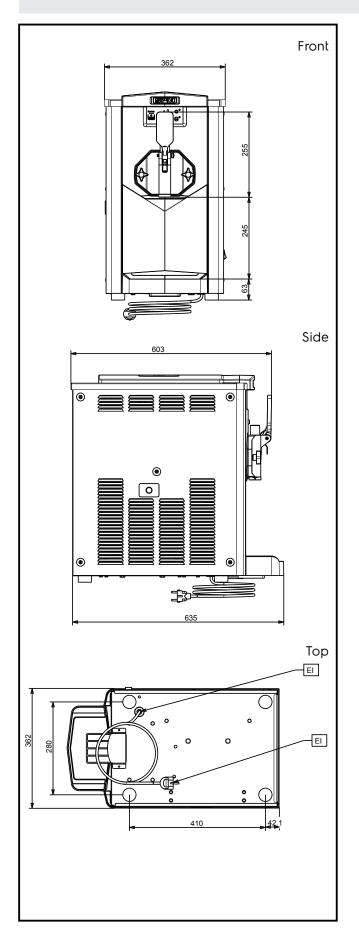

t will remain fresh without getting stressed; turning on again the freezing system the product will be ready in a few minutes. Stainless Steel panels. Minimum level warning light. Pump feeding system.

## **Main Features**

- Ideal for serving of soft serve ice cream and frozen yogurt.
- Defrost/night mode: to activate push on the key with the – symbol until all led lights are off. By this way temperature will settle at 0/+2°C and the product will remain fresh without getting stressed; turning on again the freezing system the product will be ready in a few minutes.
- Minimum level warning light.
- Customizable dispensing lever.
- Small and silent machine.
- Pump feeding system.
- Hourly capacity (up to): 130 cones (5 kg/h).

### Construction

• Stainless Steel panels.

#### APPROVAL:







Soft Served Karma Soft Ice Cream Dispenser, 130cones/h (70gr) or 9kg, pump





**Electric** 

**Supply voltage:** 220-240 V/1 ph/50 Hz

Electrical power max: 1.15 kW

**Key Information:** 

Net weight:75 kgFreezing cylinder capacity:2.3 lPreparation system:pumpPlug type:CE-SCHUKO

Sustainability

**Refrigerant type:** R452A **Refrigerant weight:** 296 g