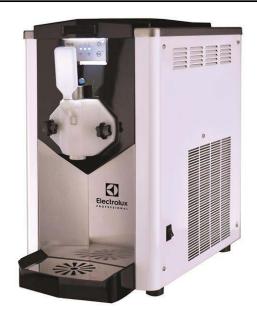

# Soft Served Karma Soft Ice Cream Dispenser, 130cones/h (70gr) or 9kg, pump

| ITEM #  |  |  |
|---------|--|--|
| MODEL # |  |  |
| NAME #  |  |  |
| SIS #   |  |  |
|         |  |  |
| AIA #   |  |  |

560028 (KARMAP)

Soft ice cream dispenser with 4,5 I tank capacity and 2,3 I cylinder volume, hourly production: up to 130 cones (75 gr) or 9 kg, pump version, R452A

### Item No.

Ideal for the preparation of soft serve ice cream and frozen yogurt. Hourly capacity: up to 130 cones (9 kg/h). Defrost/night mode: temperature will settle at 0/+2°C and the product will remain fresh without getting stressed; turning on again the freezing system the product will be ready in a few minutes. Stainless Steel panels. Minimum level warning light. Pump feeding system.